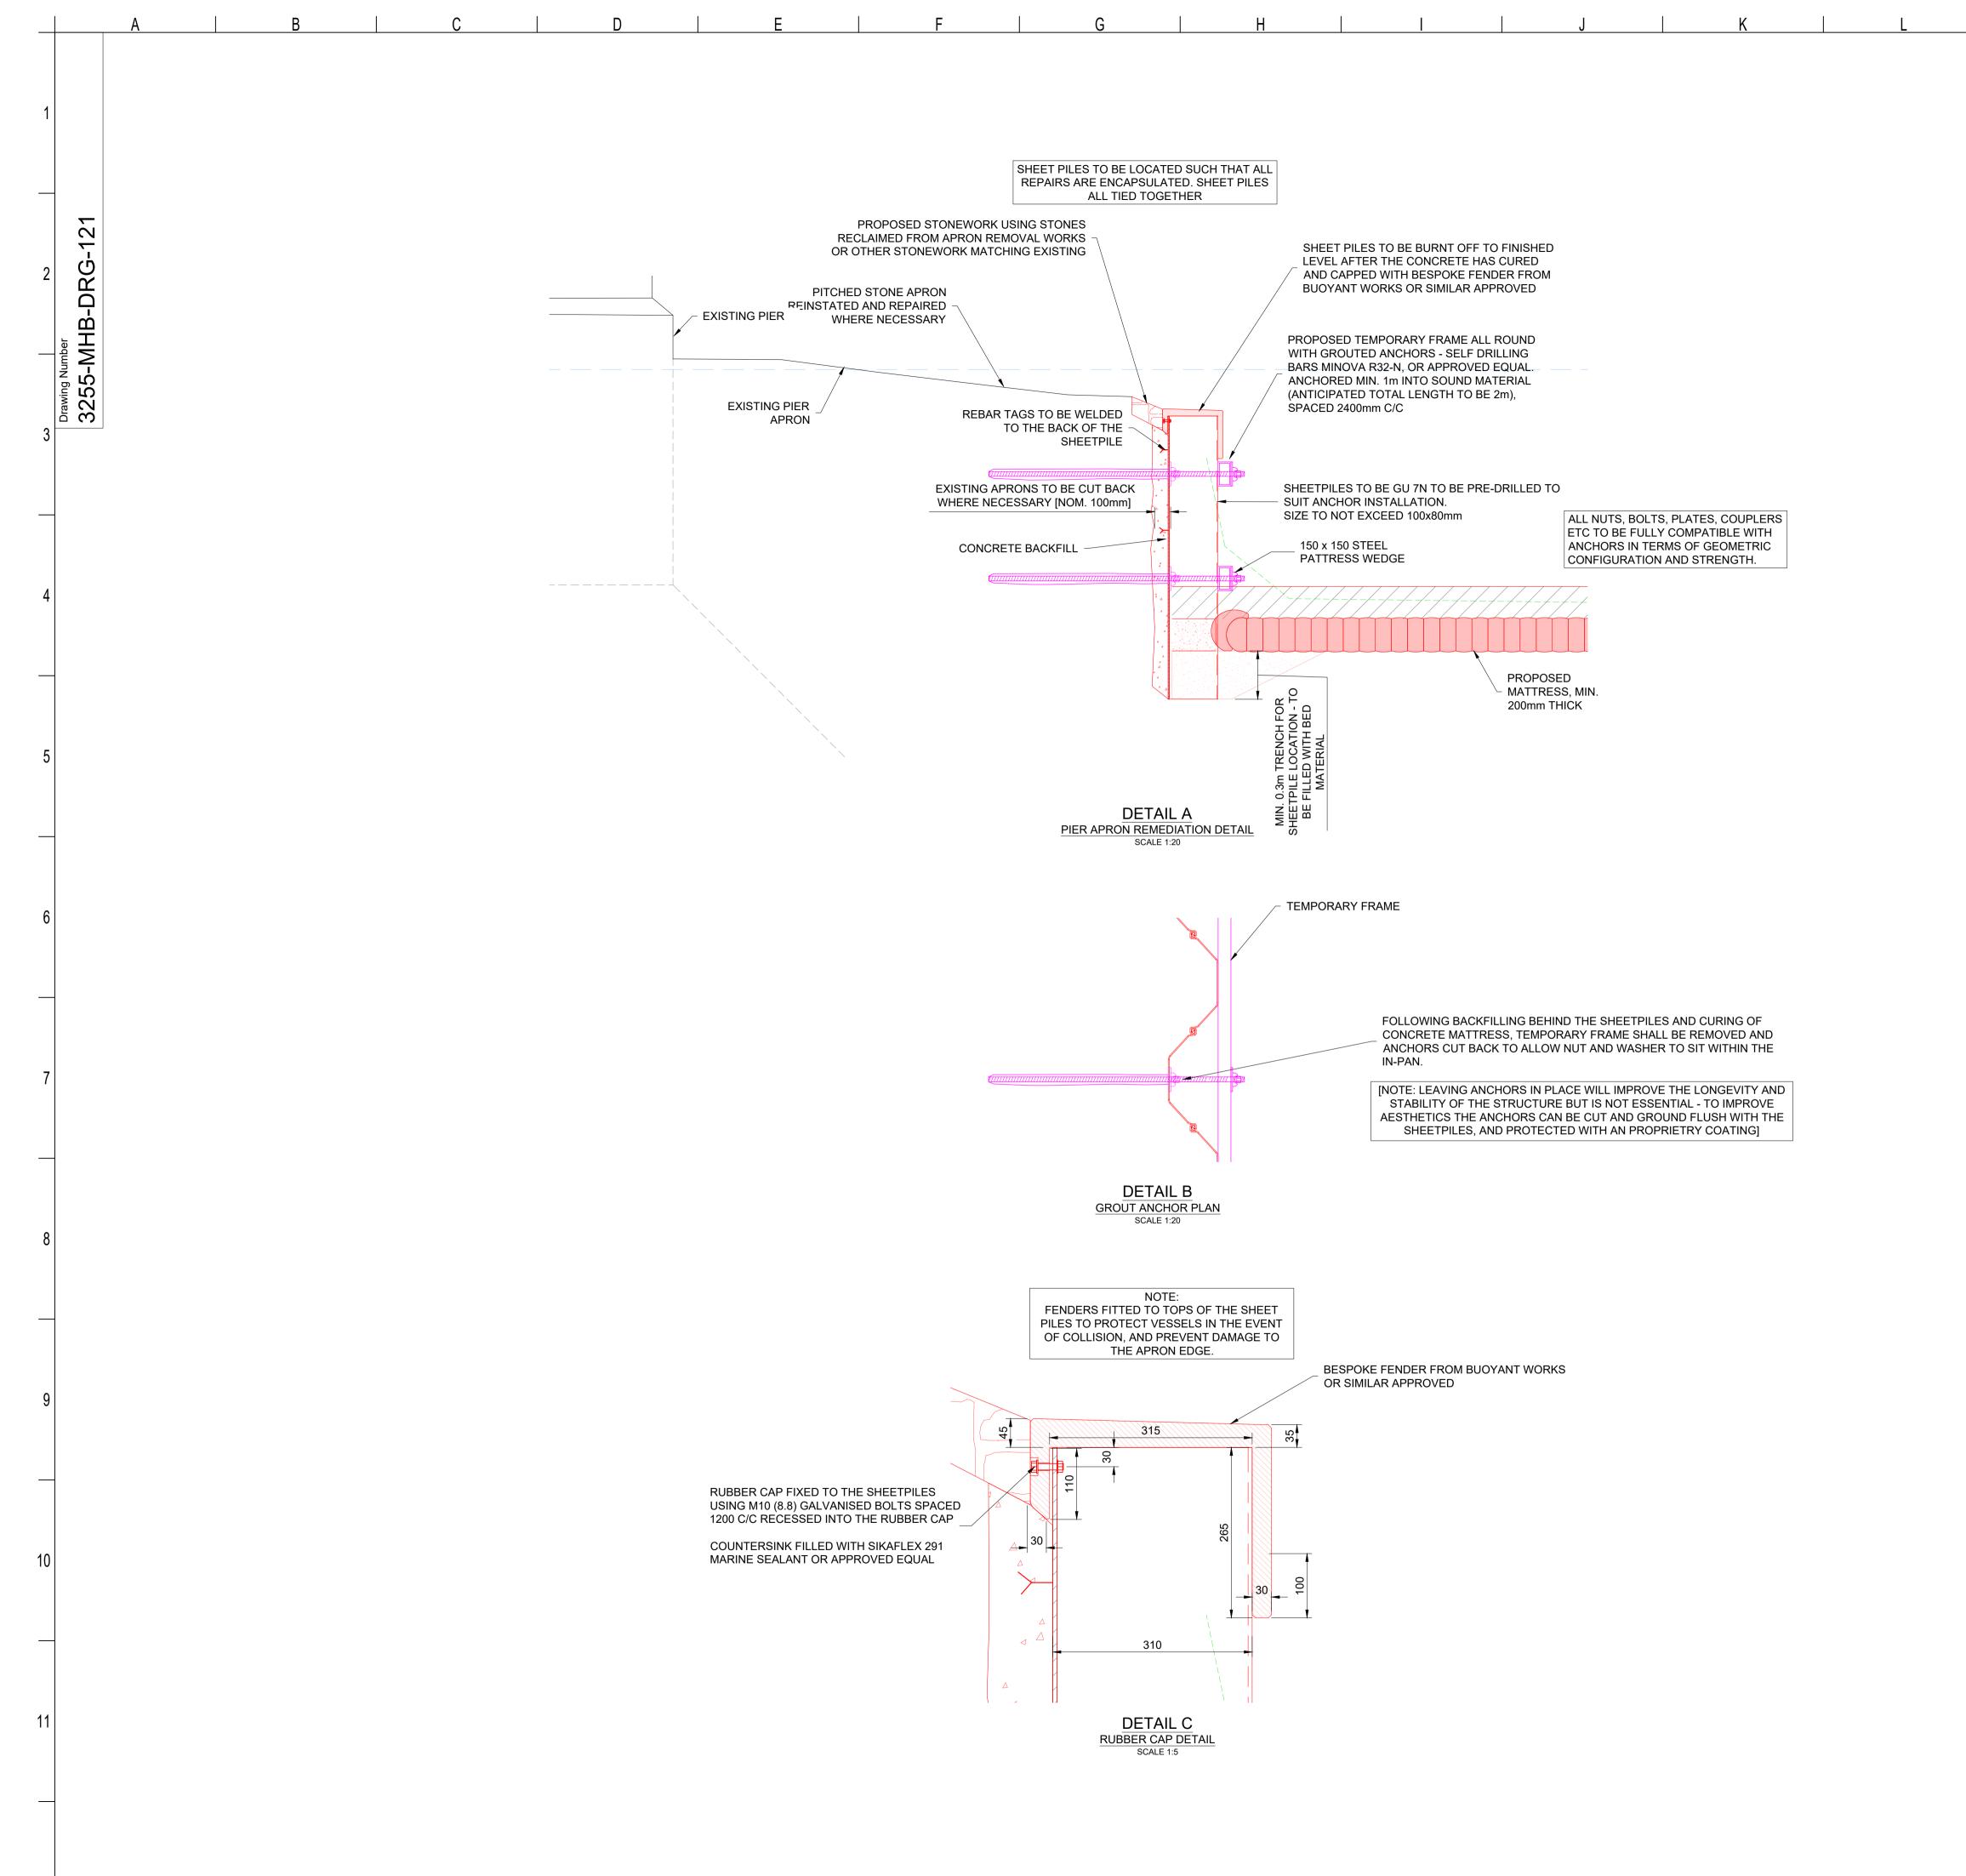

C:\Users\bartosz.zwolski\OneDrive - MHB Consultants\S drive MHB Jobs\Design\3255 Bridge of Dee Scour Protection\04. MHB Drawings\2. Drawings\3255-MHB-DRG-121-B01 Proposed Sheetpiles Details

© MHB Consultants Ltd. Sheet Size A1 594 x 841

| B01<br>P02<br>P01                     | 28/04/23<br>05/04/23<br>09/03/23                                | FOR APPR<br>DRAFT<br>DRAFT |        |             |             |                                   | BZ<br>BZ<br>BZ                                                                    | CS<br>CS<br>-